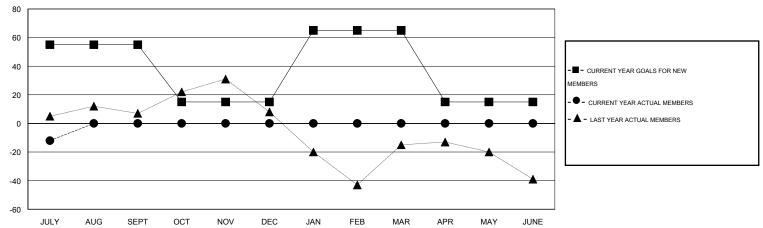

#### GOALS AND ACTUAL MEMBERS CUMULATIVE

| DROPPED CLUBS: 0  DROPPED MEMBERS |              | 8 CLUBS OF 74 ADDED 1 OR MORE<br>NEW MEMBERS | GENDER DISTRIBU  MALE  FEMALE         | TION<br>1,016 (68.93%)<br>458 (31.07%) |            |
|-----------------------------------|--------------|----------------------------------------------|---------------------------------------|----------------------------------------|------------|
| DECEASED  CLUB CANCELLED  OTHER   | 2<br>0<br>25 | CLICK HERE FOR HEALTH ASSESSMENT DATA        | FAMILY UNIT MEMBERS HEAD OF HOUSEHOLD |                                        | 297<br>145 |
| TOTAL                             | 27           |                                              | NON-HEAD OF HOUSEHOLI                 | D                                      | 152        |

## LOCATION FLORIDA

GMT CA 1

|               |                  | Clubs             |                  |                  | Members               |                    |                                     |                    |                  |  |
|---------------|------------------|-------------------|------------------|------------------|-----------------------|--------------------|-------------------------------------|--------------------|------------------|--|
|               | RESUI            | LTS FOR 2015-2016 |                  |                  | RESULTS FOR 2015-2016 |                    |                                     |                    |                  |  |
| QUARTER       | NEW CLUB<br>GOAL | NEW CLUBS         | DROPPED<br>CLUBS | NET<br>GAIN/LOSS | QUARTER               | NEW MEMBER<br>GOAL | CHARTER AND<br>NEW MEMBERS<br>ADDED | DROPPED<br>MEMBERS | NET<br>GAIN/LOSS |  |
| JULY/AUG/SEPT | 1                | 0                 | 0                | 0                | JULY/AUG/SEPT         | 55                 | 15                                  | 27                 | -12              |  |
| OCT/NOV/DEC   | 0                | 0                 | 0                | 0                | OCT/NOV/DEC           | -40                | 0                                   | 0                  | 0                |  |
| JAN/FEB/MAR   | 1                | 0                 | 0                | 0                | JAN/FEB/MAR           | 50                 | 0                                   | 0                  | 0                |  |
| APR/MAY/JUNE  | 1                | 0                 | 0                | 0                | APR/MAY/JUNE          | -50                | 0                                   | 0                  | 0                |  |