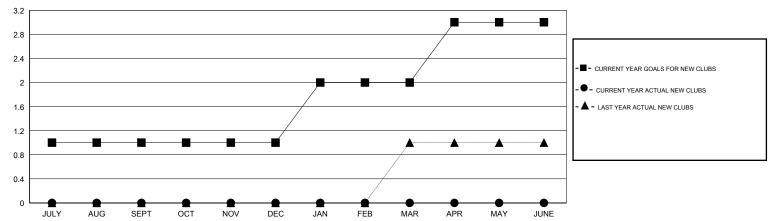

### GOALS AND ACTUAL NEW CLUBS CUMULATIVE

## LOCATION FLORIDA

GMT CA 1

|               |                  | Clubs             |                  |                  | Members               |                    |                                     |                    |                  |  |
|---------------|------------------|-------------------|------------------|------------------|-----------------------|--------------------|-------------------------------------|--------------------|------------------|--|
|               | RESUI            | LTS FOR 2015-2016 |                  |                  | RESULTS FOR 2015-2016 |                    |                                     |                    |                  |  |
| QUARTER       | NEW CLUB<br>GOAL | NEW CLUBS         | DROPPED<br>CLUBS | NET<br>GAIN/LOSS | QUARTER               | NEW MEMBER<br>GOAL | CHARTER AND<br>NEW MEMBERS<br>ADDED | DROPPED<br>MEMBERS | NET<br>GAIN/LOSS |  |
| JULY/AUG/SEPT | 1                | 0                 | 0                | 0                | JULY/AUG/SEPT         | 55                 | 15                                  | 27                 | -12              |  |
| OCT/NOV/DEC   | 0                | 0                 | 0                | 0                | OCT/NOV/DEC           | -40                | 0                                   | 0                  | 0                |  |
| JAN/FEB/MAR   | 1                | 0                 | 0                | 0                | JAN/FEB/MAR           | 50                 | 0                                   | 0                  | 0                |  |
| APR/MAY/JUNE  | 1                | 0                 | 0                | 0                | APR/MAY/JUNE          | -50                | 0                                   | 0                  | 0                |  |